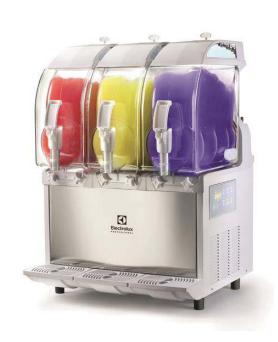

### Frozen Frozen granita dispenser with 3 bowls, electronic control

| ITEM #  |  |
|---------|--|
| MODEL # |  |
| NAME #  |  |
|         |  |
| SIS #   |  |
| AIA #   |  |

562512 (IPRO3ER290)

Frozen Granita Dispenser with 3X11 I insulated bowls, electronic control, R290

#### Item No.

Frozen granita dispenser with 3 bowls; the ITANK ™ Technology prevents ice accumulation on the outer side of the bowl and the bowl shape allows a natural mixing action to ensure an optimum consistency of the product. Customizable lid merchandiser and back graphic. Electronic control system and touch screen keypad. Sliding drip tray.

#### **Main Features**

- Ideal for the production of slush.
- The ITANK ™ Technology prevents ice accumulation on the outer side of the bowl, reducing condensation and increasing the cooling power of the machine.
- Bowl shape allows a natural mixing action to ensure an optimum consistency of the product.
- Customizable lid merchandiser and back graphic.
- Daily and weekly machine programming functionality.
- The insulated tank guarantees higher cooling efficiency and lower effect of the external temperature on product's preparation and maintenance time reducing condense and draining; it is the best solution in hot climate conditions.