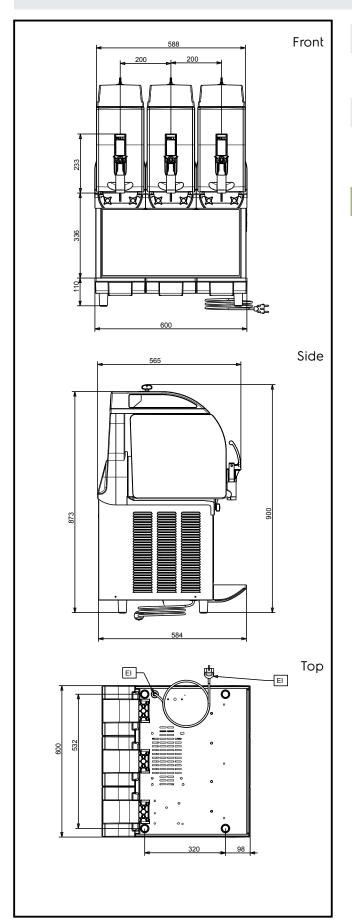

#### Electric

Supply voltage:

**562512 (IPRO3ER290)** 220-240 V/1 ph/50 Hz

Electrical power max.: 1.25 kW

**Key Information:** 

External dimensions, Width: 600 mm
External dimensions, Depth: 580 mm
External dimensions, Height: 870 mm
Net weight: 81 kg